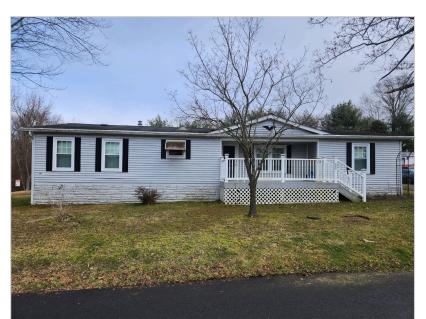

# 448 Aster Lane, Doylestown, PA, 18901

### Featured Benefits:

Ranch home Shutters Shingle roof Vinyl siding

#### Overview:

Location, location, location. This 3 bed 2 bath home is on a corner lot with a view of the pond. Walk up to the home and you will see a nice sized, partially covered deck. Through the front door is a large living room with wood burning fireplace, dining area and eat in kitchen with plenty of cabinet space. The mater bedroom is a nice size with large closet and full bathroom with double sinks. Two other bedrooms, full hall bath and laundry room complete this home that is waiting for someone to add their finishing touch. Two car parking and a storage shed are included.